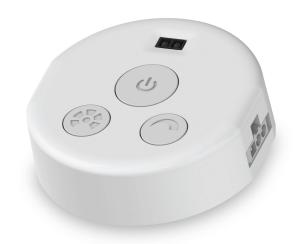

## **Onesync Undercabinet White Hand Wave Motion Sensor**

## **Features**

- Turn lights on or off with a simple hand motion or directly on the sensor
- Cycle brightness levels by waving hand under sensor or with a button on the sensor
- Includes all mounting hardware