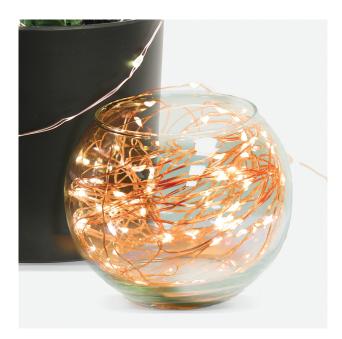

## 30 Ft. Warm White Copper Wire Fairy String Lights

## **Features**

- 100 mini-LEDs embedded along flexible, ultra-thin metallic wire create a magical glow
- Warm glow makes any area of the home inviting
- AA battery powered (batteries not included)