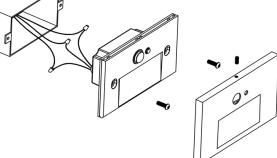

## **FEATURES & BENEFITS**

2.5W total power consumption No remote driver needed Fits into 2" x 4" junction box ETL listed for wet locations Indoor & Outdoor Use