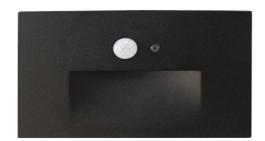

## **DESCRIPTION**

Step Light with integrated Motion Sensor & Photocell Hi light stairs, walls, walkways, hallways Occupancy sensor turns ON in low light only and when motion is detected and will turn OFF after 1 minute when no motion detected

## **FEATURES & BENEFITS**

2.5W total power consumption No remote driver needed Fits into 2" x 4" junction box ETL listed for wet locations Indoor & Outdoor Use