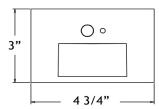

## **DIMENSIONS**

4 3/4" x 3"

Faceplate Thickness 5/16"

Trim Options

3000K White Trim

LSD03-3K-BK 3000K Black Trim

Other Light and Trim Colors Available By Custom Order

Project: Location: Model: Qty: Notes: