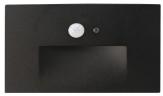

## **DIMENSIONS**

4 3/4" x 3"

Faceplate Thickness 5/16"

Trim Options

3000K White Trim

LSD03-3K-BK 3000K Black Trim

Other Light and Trim Colors Available By Custom Order

Project: Location: Model: Qty: Notes:

White

Black

**ORDERING GUIDE** 

LSD03-3K-WH