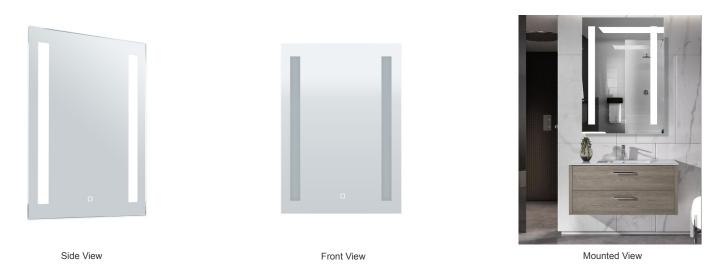

### **Other Views:**

#### Other Model: LMIR-18-2436-MCT-DF

Side View

Front View

Mounted View