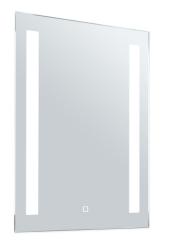

# LMIR SERIES Indoor Lighting

1 2/5"

Type: 24" —

LMIR-36-2436-MCT-DF LED MIRRORS

LED Mirrors And Cabinet Dimming With Defogger Feature Ideal for office, Retail Store, Showroom, Residential applications and Damp environment lighting applications.

#### 5mm Copper Free Silver Mirror

36,

Customer Name: Project Name:

Note:

 MCT: Brightness & CCT Touch Buttons Located on The Mirror

36"(H) x 24"(W) x 1 2/5"(H)