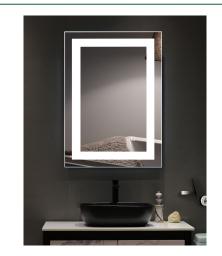

# LMIR SERIES Indoor Lighting

1 2/5"

Type: 24" —

LMIR-36-2436-MCT-DF LED MIRRORS

LED Mirrors And Cabinet Dimming With Defogger Feature Ideal for office, Retail Store, Showroom, Residential applications and Damp environment lighting applications.

#### 5mm Copper Free Silver Mirror

36,

Customer Name: Project Name:

Note:

 MCT: Brightness & CCT Touch Buttons Located on The Mirror

36"(H) x 24"(W) x 1 2/5"(H)