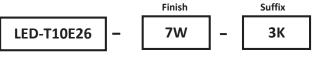

#### **Specifications:**

| Model:         | LED-T10E26-7W-3K                  |
|----------------|-----------------------------------|
| Wattage:       | 7 Watts (65mA)                    |
| Input Voltage: | 120VAC                            |
| Color Temp:    | 3,000k (Warm White)               |
| Lumens:        | 600 Lumens @ 7W Power Consumption |
| Viewing Angle: | 360 Degree                        |
| Efficacy       | >80Im/W                           |
| Life Hours:    | 50,000 Hours                      |
| Dimensions:    | 1.25" Diameter x 4.25" Length     |
| Replaces:      | 40W~60W, T-10 Incandescent Bulbs  |