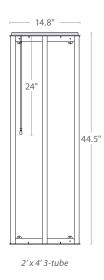

### 2' X 2' 3-TUBE

| WATTS      | DESCRIPTION                                                     | ORDERING<br>CODE | CCT (K) | RETROFIT LUMENS* | LUMINAIRE LUMENS* |
|------------|-----------------------------------------------------------------|------------------|---------|------------------|-------------------|
| 20, 25, 30 | 2X2 MAGNETIC RF LED TUBES WITH ADJUSTABLE WATTAGE 30W MAX 3500K | RFM3T235A        | 3500    | 3140, 3925, 4700 | 2500, 3125, 3750  |
| 20, 25, 30 | 2X2 MAGNETIC RF LED TUBES WITH ADJUSTABLE WATTAGE 30W MAX 4000K | RFM3T240A        | 4000    | 3140, 3925, 4700 | 2500, 3125, 3750  |
| 20, 25, 30 | 2X2 MAGNETIC RF LED TUBES WITH ADJUSTABLE WATTAGE 30W MAX 5000K | RFM3T250A        | 5000    | 3140, 3925, 4700 | 2500, 3125, 3750  |

### 2' X 4' 3-TUBE

| WATTS      | DESCRIPTION                                                     | ORDERING<br>CODE | CCT (K) | RETROFIT LUMENS* | LUMINAIRE LUMENS* |
|------------|-----------------------------------------------------------------|------------------|---------|------------------|-------------------|
| 23, 30, 35 | 2X4 MAGNETIC RF LED TUBES WITH ADJUSTABLE WATTAGE 35W MAX 3500K | RFM3T435B        | 3500    | 3600, 4700, 5500 | 2875, 3750, 4375  |
| 23, 30, 35 | 2X4 MAGNETIC RF LED TUBES WITH ADJUSTABLE WATTAGE 35W MAX 4000K | RFM3T440B        | 4000    | 3600, 4700, 5500 | 2875, 3750, 4375  |
| 23, 30, 35 | 2X4 MAGNETIC RF LED TUBES WITH ADJUSTABLE WATTAGE 35W MAX 5000K | RFM3T450B        | 5000    | 3600, 4700, 5500 | 2875, 3750, 4375  |