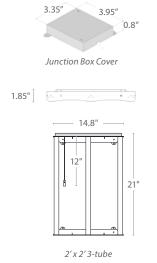

### 2' X 2' 3-TUBE

| WATTS      | DESCRIPTION                                                     | ORDERING<br>CODE | CCT (K) | RETROFIT LUMENS* | LUMINAIRE LUMENS* |
|------------|-----------------------------------------------------------------|------------------|---------|------------------|-------------------|
| 20, 25, 30 | 2X2 MAGNETIC RF LED TUBES WITH ADJUSTABLE WATTAGE 30W MAX 3500K | RFM3T235A        | 3500    | 3140, 3925, 4700 | 2500, 3125, 3750  |
| 20, 25, 30 | 2X2 MAGNETIC RF LED TUBES WITH ADJUSTABLE WATTAGE 30W MAX 4000K | RFM3T240A        | 4000    | 3140, 3925, 4700 | 2500, 3125, 3750  |
| 20, 25, 30 | 2X2 MAGNETIC RF LED TUBES WITH ADJUSTABLE WATTAGE 30W MAX 5000K | RFM3T250A        | 5000    | 3140, 3925, 4700 | 2500, 3125, 3750  |

### 2' X 2' AND 2' X 4' ACCESSORIES

| DESCRIPTION                 | ORDERING CODE | ACCESSORY USE                                    |
|-----------------------------|---------------|--------------------------------------------------|
| Large retrofit junction box | RFAJBL-1      | Provides space for electrical wiring when needed |