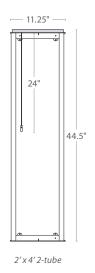

#### 2' X 4' 2-TUBE

| WATTS      | DESCRIPTION                                                     | ORDERING<br>CODE | CCT (K) | RETROFIT LUMENS* | LUMINAIRE LUMENS* |
|------------|-----------------------------------------------------------------|------------------|---------|------------------|-------------------|
| 20, 25, 30 | 2X4 MAGNETIC RF LED TUBES WITH ADJUSTABLE WATTAGE 30W MAX 3500K | RFM2T435A        | 3500    | 3140, 3925, 4700 | 2500, 3125, 3750  |
| 20, 25, 30 | 2X4 MAGNETIC RF LED TUBES WITH ADJUSTABLE WATTAGE 30W MAX 4000K | RFM2T440A        | 4000    | 3140, 3925, 4700 | 2500, 3125, 3750  |
| 20, 25, 30 | 2X4 MAGNETIC RF LED TUBES WITH ADJUSTABLE WATTAGE 30W MAX 5000K | RFM2T450A        | 5000    | 3140, 3925, 4700 | 2500, 3125, 3750  |

### 2' X 4' 3-TUBE

| WATTS      | DESCRIPTION                                                     | ORDERING<br>CODE | CCT (K) | RETROFIT LUMENS* | LUMINAIRE LUMENS* |
|------------|-----------------------------------------------------------------|------------------|---------|------------------|-------------------|
| 23, 30, 35 | 2X4 MAGNETIC RF LED TUBES WITH ADJUSTABLE WATTAGE 35W MAX 3500K | RFM3T435B        | 3500    | 3600, 4700, 5500 | 2875, 3750, 4375  |
| 23, 30, 35 | 2X4 MAGNETIC RF LED TUBES WITH ADJUSTABLE WATTAGE 35W MAX 4000K | RFM3T440B        | 4000    | 3600, 4700, 5500 | 2875, 3750, 4375  |
| 23, 30, 35 | 2X4 MAGNETIC RF LED TUBES WITH ADJUSTABLE WATTAGE 35W MAX 5000K | RFM3T450B        | 5000    | 3600, 4700, 5500 | 2875, 3750, 4375  |