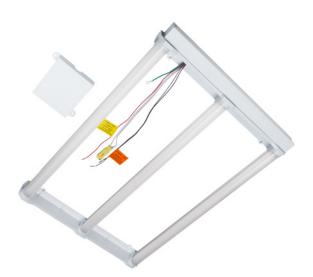

# **LED MAGNETIC RETROFIT**

2' x 2' and 2' x 4' for fluorescent troffers

The LED Magnetic Retrofit is the market's easiest fluorescent-to-LED troffer retrofit kit. Equipped with rare earth magnets at each corner, this one-piece retrofit solution makes upgrading your fluorescent troffer quick and painless; after removing your existing tubes and ballast, the Magnetic Retrofit snaps right in to your troffer for easy attachment and alignment.

New and improved versatility includes an adjustable wattage driver, allowing the installer to choose between three wattage settings to customize the lumen output that matches their preference, as well as further reduce energy usage and qualify for higher rebates. A 12V accessory wire takes customization further, allowing connectability between the retrofit kit and add-on sensors.

### WHAT COMES IN THE BOX

- LED Magnetic Retrofit
- Magnetic junction box
- 4 Self-tapping screws (#8 x 1/2")
- Retrofit labels
- 3 Wire nuts
- Installation instructions