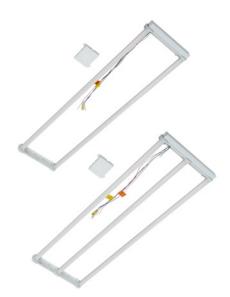

### 2' X 2' 3-TUBE

| WATTS      | DESCRIPTION                                                     | ORDERING<br>CODE | CCT (K) | RETROFIT LUMENS* | LUMINAIRE LUMENS* |
|------------|-----------------------------------------------------------------|------------------|---------|------------------|-------------------|
| 20, 25, 30 | 2X2 MAGNETIC RF LED TUBES WITH ADJUSTABLE WATTAGE 30W MAX 3500K | RFM3T235A        | 3500    | 3140, 3925, 4700 | 2500, 3125, 3750  |
| 20, 25, 30 | 2X2 MAGNETIC RF LED TUBES WITH ADJUSTABLE WATTAGE 30W MAX 4000K | RFM3T240A        | 4000    | 3140, 3925, 4700 | 2500, 3125, 3750  |
| 20, 25, 30 | 2X2 MAGNETIC RF LED TUBES WITH ADJUSTABLE WATTAGE 30W MAX 5000K | RFM3T250A        | 5000    | 3140, 3925, 4700 | 2500, 3125, 3750  |

#### 2' X 4' 2-TUBE

| WATTS      | DESCRIPTION                                                     | ORDERING<br>CODE | CCT (K) | RETROFIT LUMENS* | LUMINAIRE LUMENS* |
|------------|-----------------------------------------------------------------|------------------|---------|------------------|-------------------|
| 20, 25, 30 | 2X4 MAGNETIC RF LED TUBES WITH ADJUSTABLE WATTAGE 30W MAX 3500K | RFM2T435A        | 3500    | 3140, 3925, 4700 | 2500, 3125, 3750  |
| 20, 25, 30 | 2X4 MAGNETIC RF LED TUBES WITH ADJUSTABLE WATTAGE 30W MAX 4000K | RFM2T440A        | 4000    | 3140, 3925, 4700 | 2500, 3125, 3750  |
| 20, 25, 30 | 2X4 MAGNETIC RF LED TUBES WITH ADJUSTABLE WATTAGE 30W MAX 5000K | RFM2T450A        | 5000    | 3140, 3925, 4700 | 2500, 3125, 3750  |

### 2' X 4' 3-TUBE

| WATTS      | DESCRIPTION                                                     | ORDERING<br>CODE | CCT (K) | RETROFIT LUMENS* | LUMINAIRE LUMENS* |
|------------|-----------------------------------------------------------------|------------------|---------|------------------|-------------------|
| 23, 30, 35 | 2X4 MAGNETIC RF LED TUBES WITH ADJUSTABLE WATTAGE 35W MAX 3500K | RFM3T435B        | 3500    | 3600, 4700, 5500 | 2875, 3750, 4375  |
| 23, 30, 35 | 2X4 MAGNETIC RF LED TUBES WITH ADJUSTABLE WATTAGE 35W MAX 4000K | RFM3T440B        | 4000    | 3600, 4700, 5500 | 2875, 3750, 4375  |
| 23, 30, 35 | 2X4 MAGNETIC RF LED TUBES WITH ADJUSTABLE WATTAGE 35W MAX 5000K | RFM3T450B        | 5000    | 3600, 4700, 5500 | 2875, 3750, 4375  |