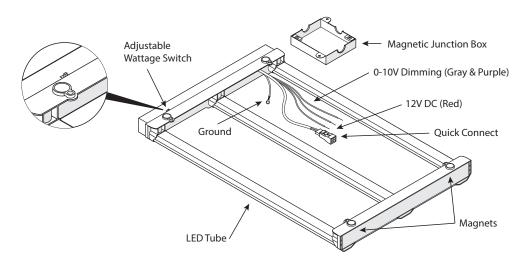

# **LED MAGNETIC RETROFIT**

2' x 2' and 2' x 4' for fluorescent troffers

The LED Magnetic Retrofit is the market's easiest fluorescent-to-LED troffer retrofit kit. Equipped with rare earth magnets at each corner, this one-piece retrofit solution makes upgrading your fluorescent troffer quick and painless; after removing your existing tubes and ballast, the Magnetic Retrofit snaps right in to your troffer for easy attachment and alignment.

New and improved versatility includes an adjustable wattage driver, allowing the installer to choose between three wattage settings to customize the lumen output that matches their preference, as well as further reduce energy usage and qualify for higher rebates. A 12V accessory wire takes customization further, allowing connectability between the retrofit kit and add-on sensors.

#### **KEY FEATURES**

- 100,000-hour rated life
- 10-year warranty
- DLC Premium (157 LPW)
- · Adjustable wattage switch
- 12V accessory wire
- · Rare earth magnets
- 0-10V dimming

Dimming: 0-10V

12V Auxillary: Yes