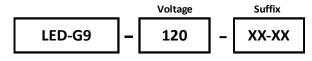

# LED-G9 Bi-Pin 120V, High Lumen



Pin-Blade Base



Top & Side Close-Up View

## **Specifications:**

Model: LED-G9
Wattage: 3.5 Watts
Input Voltage: 120VAC (18mA)

Color Temp: 3,000k (Warm White) & 4,000k (Cool White)
Lumens: 380 Lumens @ 3.5W Power Consumption

Viewing Angle: 360 Degree
Efficacy >100lm/W
Life Hours: >50,000 Hours

Dimensions: 16mm" Diameter x 50mm" Length Replaces: 25W ~ 40W Halogen G9 Pin Bulbs

#### Features:

- Direct Replacement of Halogen G9 Base Bulbs
- Very High Lumen Output
- 51 Diode Array of SMD2835 LED's
- 80% Energy Savings
- Not for use with dimmers
- Very Long Service Life
- Ceramic Base with Anti-UV Cover
- Stainless Steel Pins
- Very Low Heat Output
- 3 Year Warranty

### **Certifications:**





## **Ordering:**



Options:

4W-3K (3000k)

4W-4K (4000k)