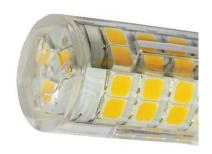

# LED-G9 Bi-Pin 120V, High Lumen

Pin-Blade Base

Top & Side Close-Up View

#### Features:

- Direct Replacement of Halogen G9 Base Bulbs
- Very High Lumen Output
- 51 Diode Array of SMD2835 LED's
- 80% Energy Savings
- Not for use with dimmers
- Very Long Service Life
- Ceramic Base with Anti-UV Cover
- Stainless Steel Pins
- Very Low Heat Output
- 3 Year Warranty