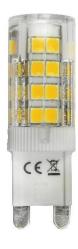

# LED-G9 Bi-Pin 120V, High Lumen

Pin-Blade Base

Top & Side Close-Up View

#### Features:

- Direct Replacement of Halogen G9 Base Bulbs
- Very High Lumen Output
- 51 Diode Array of SMD2835 LED's
- 80% Energy Savings
- Not for use with dimmers
- Very Long Service Life
- Ceramic Base with Anti-UV Cover
- Stainless Steel Pins
- Very Low Heat Output
- 3 Year Warranty