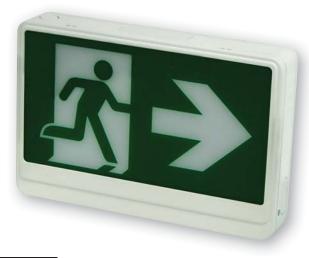

## RMEZXTEU Running Man LED Exit Sign

| Project:   |  |
|------------|--|
| Type:      |  |
| Catalog #: |  |

| Project:   |  |
|------------|--|
| Type:      |  |
| Catalog #: |  |

STANDARD **OPTIONAL** 

#### **MOUNTING**

- EZ-snap mounting canopy included for top or end mount.
- Universal K/O pattern on back plate for wall mount.
- Field selectable, universal directional indication provided with three (Left, Right and No Arrow) pictogram legends.