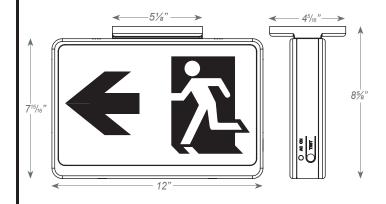

on back plate for wall mount.
- Field selectable, universal directional indication provided with three (Left, Right and No Arrow) pictogram legends.

#### HOUSING

Injection-molded, engineering grade, 5VA flame retardant, high-impact resistant, thermoplastic in white or black finish.



#### **OPTIONS**

SDT: Self-diagnostic feature performs monthly, biannual, and annual tests to ensure reliable operation and meet electrical and life safety codes.

#### WARRANTY/LISTING

- Five year warranty on all electronics and housing. Battery prorated for fiveyears.
- Meets UL924, NFPA 101 Life Safety Code, NEC, OSHA, Local and State Codes.
- CSA listed for damp locations (0°C 50°C).
- Meets or exceeds CSA C22.2 No. 141.10 standard requirements for Emergency lighting equipment.

#### **DIMENSIONS**



#### **ORDERING INFORMATION**

Sample Part Number: RMEZXTEU-2-W

| MODEL    | No. of FACES |                                  | HOUSING COLOR |       | BATTERY |                | OPTIONS |                  |
|----------|--------------|----------------------------------|---------------|-------|---------|----------------|---------|------------------|
| RMEZXTEU | 2            | Universal Single/<br>Double Face | W             | White | BLANK   | AC             | SDT     | Self-diagnostics |
|          |              |                                  | В             | Black | EM      | Battery Backup |         |                  |

# RMEZXTEU Running Man LED Exit Sign



| Project:   |  |
|------------|--|
| Type:      |  |
| Catalog #: |  |

### **ELECTRICAL INFORMATION**

| CATALOG NUMBE