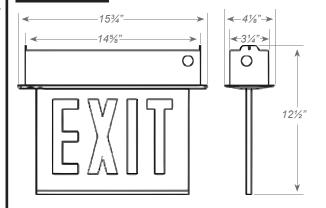

le with drywall or drop-thru ceiling mount installations.
- · Wall mount capability optional.

#### HOUSING

- · Premium-grade, extruded aluminum housing.
- Extruded aluminum trim assembly is easily detachable, providing accessibility for service or maintenance. Also available in optional white finish.
- Single or double face configurations.

ORDERING INFORMATION

# OPTIONS

· WM: Wall mount.

### **WARRANTY / LISTING**

- Five year warranty on all electronics and housing. Battery prorated for five years.
- UL listed for damp locations (0° 50°C).

Wall Mount option is shown in image below.

- Meets UL924, NFPA101 Life Safety Code, NEC, OSHA, Local and State Codes.
- · Meets city of Chicago sign and plenum requirements.
- · Certified to CEC under Title 20 Regulations.

#### **DIMENSIONS**



#### Sample Part Number: CARELZXTE1RWAEM-NA

-S-LARA Stair Left/Right Arrow

|   | MODEL No. of FACES          |         | LETTER        |    | TRIM PLATE |   | BATTERY  |         | SIGNAGE / DIRECTIONAL ARROWS |                    | OPTIONS               |     |         |
|---|-----------------------------|---------|---------------|----|------------|---|----------|---------|------------------------------|--------------------|-----------------------|-----|---------|
|   | CARELZXTE                   | 1       | Single Face   | RW | Red On     | Α | Aluminum | (blank) | AC-Only                      | -NA                | Exit No Arrow         | WM  | Wall    |
|   |                             | 2       | Double Face   |    | White      | W | White    | EM      | Battery