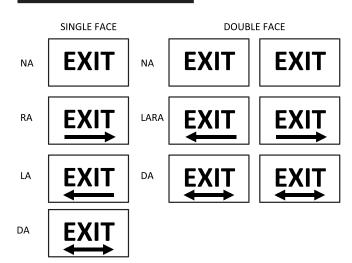

#### Sample Part Number: CARELZXTE1RWAEM-NA

-S-LARA Stair Left/Right Arrow

|   | MODEL No. of FACES          |         | LETTER        |    | TRIM PLATE |   | BATTERY  |         | SIGNAGE / DIRECTIONAL ARROWS |                    | OPTIONS               |     |         |
|---|-----------------------------|---------|---------------|----|------------|---|----------|---------|------------------------------|--------------------|-----------------------|-----|---------|
|   | CARELZXTE                   | 1       | Single Face   | RW | Red On     | Α | Aluminum | (blank) | AC-Only                      | -NA                | Exit No Arrow         | WM  | Wall    |
|   |                             | 2       | Double Face   |    | White      | W | White    | EM      | Battery                      | -S-NA              | Stair No Arrow        |     | Mount 1 |
|   |                             |         |               |    |            |   |          |         | Backup                       | -DA                | Exit Double Arrow     |     |         |
|   |                             |         |               |    |            |   |          |         |                              | -S-DA              | Stair Double Arrow    |     |         |
|   | '                           | ı       | I             | •  | 1          | • | I        | !       | '                            | -RA <sup>1</sup>   | Exit Right Arrow      | · ' |         |
| 1 | Available in single face of | configu | ration only.  |    |            |   |          |         |                              | -S-RA1             | Stair Right Arrow     |     |         |
| 2 | Available in double face    | config  | uration only. |    |            |   |          |         |                              | -LA <sup>1</sup>   | Exit Left Arrow       |     |         |
|   |                             |         |               |    |            |   |          |         |                              | -S-LA              | Stair Left Arrow      |     |         |
|   |                             |         |               |    |            |   |          |         |                              | -LARA <sup>2</sup> | Exit Left/Right Arrow |     |         |
|   |                             |         |               |    |            |   |          |         |                              |                    | I .                   |     |         |

### **ARROW CONFIGURATION**