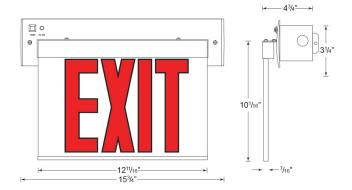

up> | Exit Left/Right Arrow |     |         |
|   |                             |         |               |    |            |   |          |         |                              |                    | I .                   |     |         |

RELZXTE

# **ZXTE** Chicago Approved Recessed Edgelit Aluminum Exit/Stairs Signs



| Project:   |  |
|------------|--|
| Type:      |  |
| Catalog #: |  |

### **ELECTRICAL INFORMATION**

| Catalog Number | Input Wa | tts (W) | Input Amps (A) |       |  |
|----------------|----------|---------|----------------|-------|--|
| Catalog Number | 120V     | 277V    | 120V           | 277V  |  |
| AC Model       | 4.3      | 4.7     | 0.040A         | 0.02A |  |
| EM Model       | 4.5      | 4.9     | 0.042A         | 0.02A |  |

## WALL MOUNT DIMENSIONS



### **ARROW CONFIGURATION**