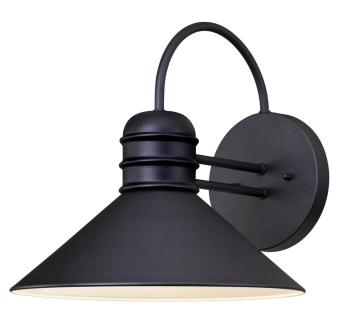

# SPECIFICATION SHEET

Watts Creek

## Item Number 6204400

Wall Fixture Textured Black Finish

### Specifications

- Height: 11"
- Width: 11"
- Extends: 12.50"
- Height from Center of Outlet Box: 6.14"
- Back Plate: D: 5.71"
- Use (1) Medium (E26) Base Lamp, 60 Watt Maximum